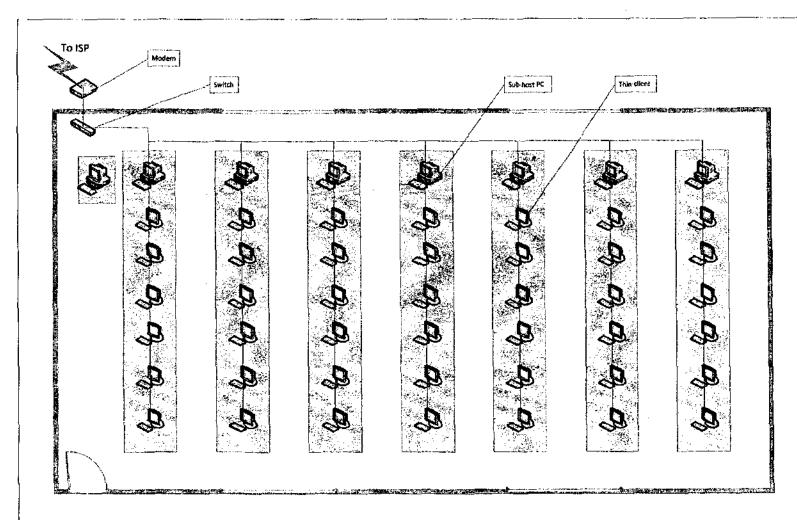

| Batch No.   | Grade Level         | No. of<br>Packages | Computer Package                                                                                |
|-------------|---------------------|--------------------|-------------------------------------------------------------------------------------------------|
| A. Batch 27 | Grade 7 to Grade 12 | 1                  | 8 Host PC 42 Monitors 42 Access Terminals/ Desktop Virtualization Kits 8 UPS 1 Printer 1 Switch |
| B. Batch 28 | Kinder to Grade 3   | 1                  | 1 Laptop<br>1 Projector<br>1 Multimedia Speaker                                                 |
| C. Batch 29 | Kinder to Grade 3   | 1                  | 1 Laptop<br>1 Projector<br>1 Multimedia Speaker                                                 |
| D. Batch 30 | Grade 4 to Grade 6  | 1                  | 2 Host PCs 12 Thin Clients 1 Laptop 1 48" LED TV with wall mount                                |
| E. Batch 31 | Grade 4 to Grade 6  | 2                  | 4 Host PCs 24 Thin Clients 2 Laptops 2 48" LED TV with wall mount                               |
| F. Batch 32 | Grade 4 to Grade 6  | 2                  | 4 Host PCs 24 Thin Clients 2 Laptops 2 48" LED TV with wall mount 10 Tablets                    |
| G. Batch 33 | Grade 7 to Grade 12 | 1                  | 7 Hosts PCs 42 Thin Clients 2 Laptops 2 Projectors                                              |