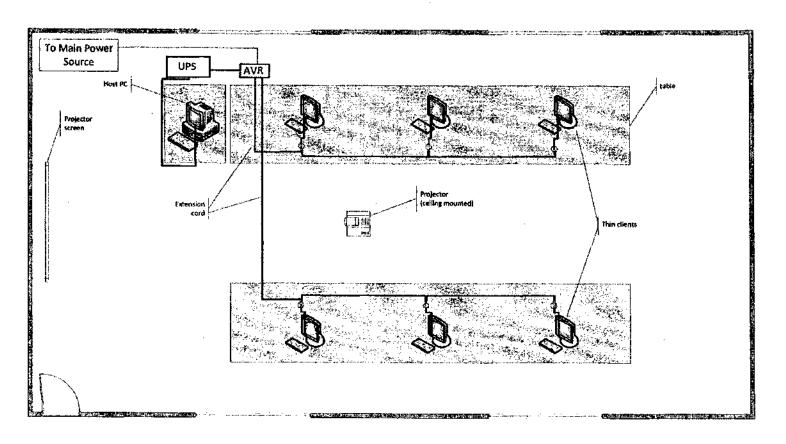

| Batch No.   | Grade Level         | No. of<br>Packages | Computer Package                                                                                |
|-------------|---------------------|--------------------|-------------------------------------------------------------------------------------------------|
| A. Batch 27 | Grade 7 to Grade 12 | 1                  | 8 Host PC 42 Monitors 42 Access Terminals/ Desktop Virtualization Kits 8 UPS 1 Printer 1 Switch |
| B. Batch 28 | Kinder to Grade 3   | 1                  | 1 Laptop<br>1 Projector<br>1 Multimedia Speaker                                                 |
| C. Batch 29 | Kinder to Grade 3   | 1                  | 1 Laptop<br>1 Projector<br>1 Multimedia Speaker                                                 |
| D. Batch 30 | Grade 4 to Grade 6  | 1                  | 2 Host PCs 12 Thin Clients 1 Laptop 1 48" LED TV with wall mount                                |
| E. Batch 31 | Grade 4 to Grade 6  | 2                  | 4 Host PCs 24 Thin Clients 2 Laptops 2 48" LED TV with wall mount                               |
| F. Batch 32 | Grade 4 to Grade 6  | 2                  | 4 Host PCs 24 Thin Clients 2 Laptops 2 48" LED TV with wall mount 10 Tablets                    |
| G. Batch 33 | Grade 7 to Grade 12 | 1                  | 7 Hosts PCs 42 Thin Clients 2 Laptops 2 Projectors                                              |